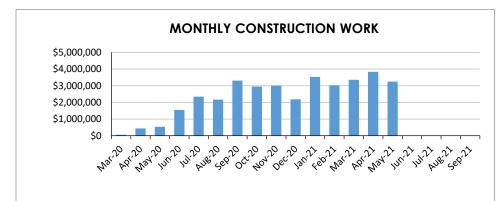

**VALUE OF** WORK COMPLETED TO DATE:

\$35,306,880

**PERCENT** OF **PROJECT** COMPLETE:

80%