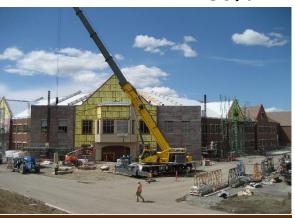

## **CURRENT PROGRESS**

- > Site landscaping, sidewalks and roadway.
- > Precast concrete and masonry.
- > Metal roofing and cabinets.
- > Interior painting, flooring and ceilings.
- > Food service and mechanical equipment.
- > Mechanical & electrical connections and trim.