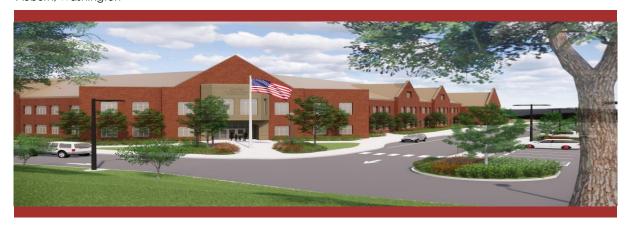

## **MAY 2021** CONSTRUCTION PROGRESS REPORT

**PROJECT DATA** Description:

Build new elementary school on property located at

13002 SE 304th ST, Auburn, WA 98092.

Capacity: 38 classrooms and 650 student capacity.

Size & Capacity: 73,052 square feet.

Schedule: Open new school September 2021.

Construction Cost: \$44,226,245